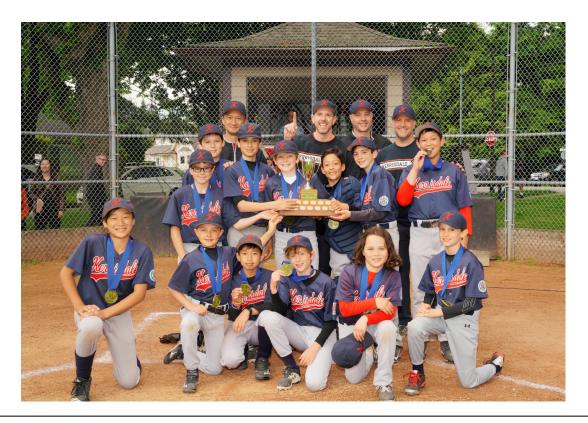

Our flagship field at Elm Park is prominently located in the heart of Kerrisdale on 41st Avenue. Every spring we open the season with great fanfare: our traditional parade down 41st Avenue to congregate at Elm Park for the opening pitch. Players aged 4 to 12 proudly wear their Sponsored team jerseys and revel in the community that is Kerrisdale Baseball.

We are proud to be Kerrisdale Little League and to represent our community legacy for future generations of youth baseball in Vancouver.